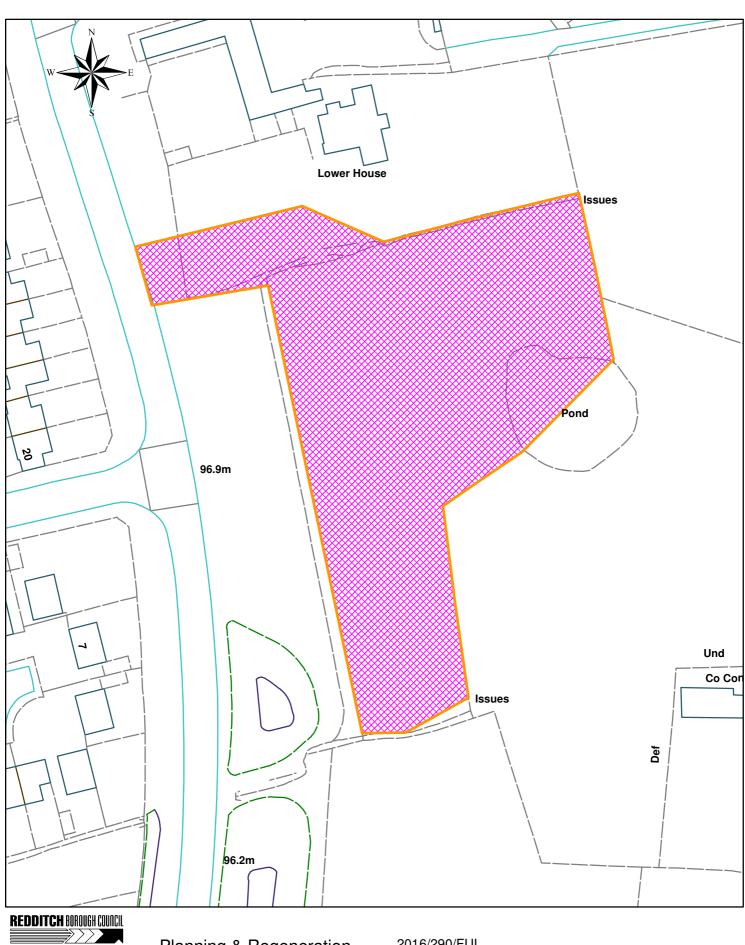

## Agenda Item 5

Planning & Regeneration Town Hall Walter Stranz Hall Square Redditch B98 8AH

2016/290/FUL

Land off Far Moor Lane

18 January 2017

Page 3