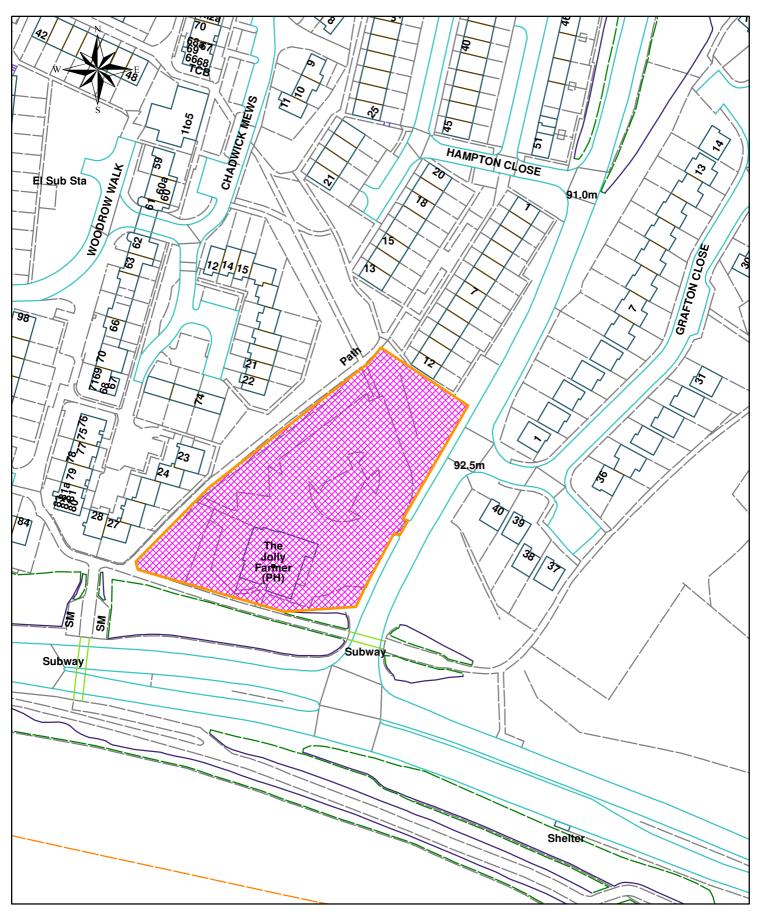

#### **REDDITCH** BOROUGH COUNCIL

Planning & Regeneration Town Hall Walter Stranz Hall Square Redditch B98 8AH 2016/332/RM

The Jolly Farmer, Woodrow Drive

18 January 2017